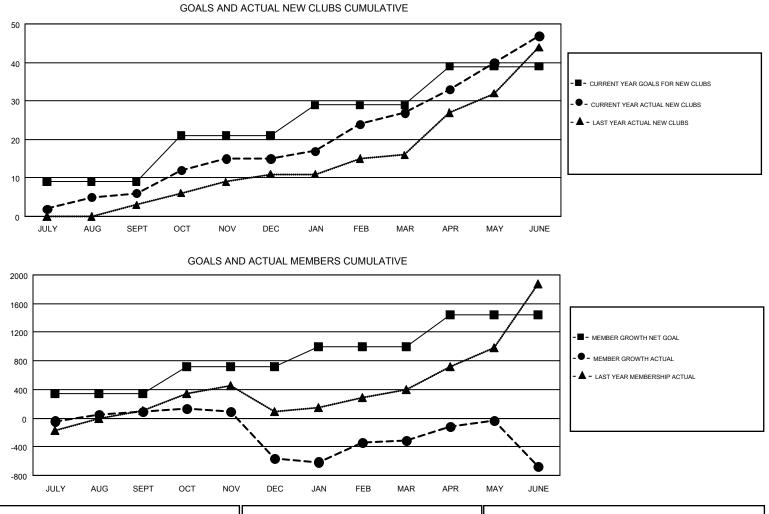

## GMT: EK PHANG BOBBY ENG

|               | Club          | s         |               | Members<br>RESULTS FOR 2018-2019 |                           |                         |                                                    |  |
|---------------|---------------|-----------|---------------|----------------------------------|---------------------------|-------------------------|----------------------------------------------------|--|
|               | RESULTS FOR   | 2018-2019 |               |                                  |                           |                         |                                                    |  |
| QUARTER       | NEW CLUB GOAL | NEW CLUBS | DROPPED CLUBS | QUARTER                          | MEMBER GROWTH NET<br>GOAL | MEMBER GROWTH<br>ACTUAL | DROPPED<br>MEMBERS ACTUAL<br>(including transfers) |  |
| JULY/AUG/SEPT | 9             | 6         | 6             | JULY/AUG/SEPT                    | 339                       | 704                     | 557                                                |  |
| OCT/NOV/DEC   | 12            | 9         | 17            | OCT/NOV/DEC                      | 374                       | 602                     | 1,233                                              |  |
| JAN/FEB/MAR   | 8             | 12        | 7             | JAN/FEB/MAR                      | 279                       | 750                     | 412                                                |  |
| APR/MAY/JUNE  | 10            | 20        | 15            | APR/MAY/JUNE                     | 454                       | 904                     | 1,240                                              |  |

| DROPPED CLUBS: 45                 |       | 278 CLUBS OF 421 ADDED 1 OR MORE | GENDER DISTRIBUTION                |                |       |
|-----------------------------------|-------|----------------------------------|------------------------------------|----------------|-------|
|                                   |       | NEW MEMBERS                      | MALE                               | 6,420 (49.90%) |       |
| DROPPED MEMBERS                   |       |                                  | FEMALE                             | 6,445 (50.10%) |       |
|                                   |       |                                  |                                    |                |       |
| DECEASED                          | 69    | CLICK HERE FOR CUMULATIVE        | TOTAL FAMILY UNIT MEMBERS          |                | 4,376 |
| CLUB CANCELLED 933<br>OTHER 2,440 |       | MEMBERSHIP DATA                  | FAMILY MEMBERS PAYING HALF<br>DUES |                | 0.000 |
|                                   |       |                                  |                                    |                | 2,603 |
| TOTAL                             | 3,442 |                                  |                                    |                |       |

Results as of: 6/30/2019

GMT CA 5